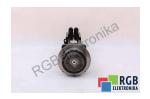

## Repair PSBF522/R CMP50L/BP/KY/VR/AK0H/SB1 SEW EURODRIVE

We will repair every SEW EURODRIVE device. If you cannot find the device that interests you, please contact us. We collect the devices free of charge via a courier or in person, thanks to which we are able to carry out the repair within several hours. We will diagnose your equipment for free, and if you do not decide on our service, you will not incur any costs. We offer 24 months warranty for all completed repairs. We are available 24/7, also at weekends and on holidays. Call us 24/7: +48 71 750 09 77 and receive immediate help.

## **SPECIFICATIONS**

MANUFACTURER SEW EURODRIVE

MODEL PSBF522/R CMP50L/BP/KY/VR/AK0H/SB1

CATEGORY AC and DC motors

WEIGHT 13.0 kg